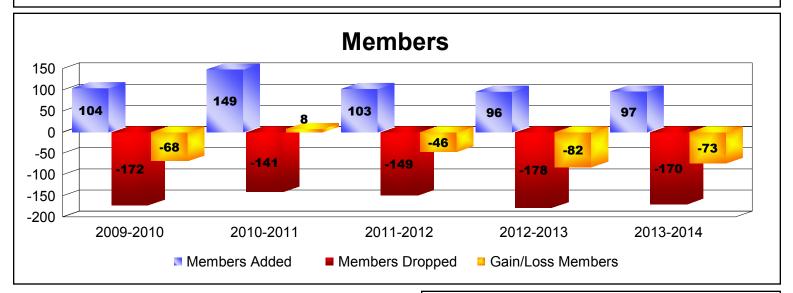

## **District 14 P**

-0.8

-1

| Year      | New<br>Clubs | Dropped<br>Clubs | Gain/<br>Loss<br>Clubs | New<br>Members | Charter<br>Members | Reinstate<br>Members | Transfer<br>Members | Total<br>Member<br>Added | Total<br>Members<br>Dropped | Gain/<br>Loss<br>Members |
|-----------|--------------|------------------|------------------------|----------------|--------------------|----------------------|---------------------|--------------------------|-----------------------------|--------------------------|
| 2009-2010 | 0            | 0                | 0                      | 93             | 0                  | 5                    | 6                   | 104                      | -172                        | -68                      |
| 2010-2011 | 0            | -1               | -1                     | 132            | 0                  | 5                    | 12                  | 149                      | -141                        | 8                        |
| 2011-2012 | 0            | 0                | 0                      | 97             | 0                  | 3                    | 3                   | 103                      | -149                        | -46                      |
| 2012-2013 | 0            | 0                | 0                      | 80             | 0                  | 11                   | 5                   | 96                       | -178                        | -82                      |
| 2013-2014 | 0            | -1               | -1                     | 72             | 2                  | 4                    | 19                  | 97                       | -170                        | -73                      |
| Average   | 0            | 0                | 0                      | 95             | 0                  | 6                    | 9                   | 110                      | -162                        | -52                      |
| Average   | U            | 0                | 0                      |                | 0                  |                      | <u> </u>            | 110                      | -102                        | -02                      |
|           | 0 0          |                  |                        |                | Club               | )S                   | 0 0                 |                          | -102                        | -02                      |