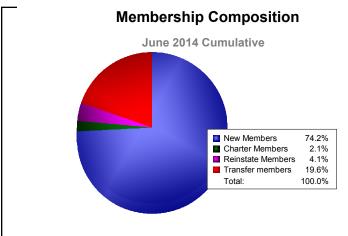

## **District 14 P**

-0.8

-1

| Year      | New<br>Clubs | Dropped<br>Clubs | Gain/<br>Loss<br>Clubs | New<br>Members | Charter<br>Members | Reinstate<br>Members | Transfer<br>Members | Total<br>Member<br>Added | Total<br>Members<br>Dropped | Gain/<br>Loss<br>Members |
|-----------|--------------|------------------|------------------------|----------------|--------------------|----------------------|---------------------|--------------------------|-----------------------------|--------------------------|
| 2009-2010 | 0            | 0                | 0                      | 93             | 0                  | 5                    | 6                   | 104                      | -172                        | -68                      |
| 2010-2011 | 0            | -1               | -1                     | 132            | 0                  | 5                    | 12                  | 149                      | -141                        | 8                        |
| 2011-2012 | 0            | 0                | 0                      | 97             | 0                  | 3                    | 3                   | 103                      | -149                        | -46                      |
| 2012-2013 | 0            | 0                | 0                      | 80             | 0                  | 11                   | 5                   | 96                       | -178                        | -82                      |
| 2013-2014 | 0            | -1               | -1                     | 72             | 2                  | 4                    | 19                  | 97                       | -170                        | -73                      |
| Average   | 0            | 0                | 0                      | 95             | 0                  | 6                    | 9                   | 110                      | -162                        | -52                      |
| Average   | U            | 0                | 0                      |                | 0                  |                      | <u> </u>            | 110                      | -102                        | -02                      |
|           | 0 0          |                  |                        |                | Club               | )S                   | 0 0                 |                          | -102                        | -02                      |